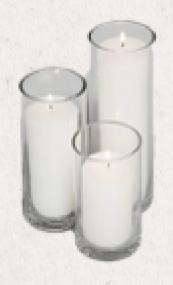

#### PILLAR CANDLE HOLDERS

Glass Pillar Candle Holder (Assortment of sizes) \$7 each

Black Rim Single Glass
Pillar Candle Holder
\$9 each

Black Rim Single Glass Tealight Candle Holder \$7 each

Black Rim Double Glass Pillar Candle Holder \$13.50 each

Gold Rim Single Glass Tea light Candle Holder \$7 each

Gold Rim Single Glass
Pillar Candle Holder
\$9 each

\*Please note prices do not include candles or candle cleaning fee

Complimentary Collection from Coorparoo or Delivery/Pick up also available for additional fee.