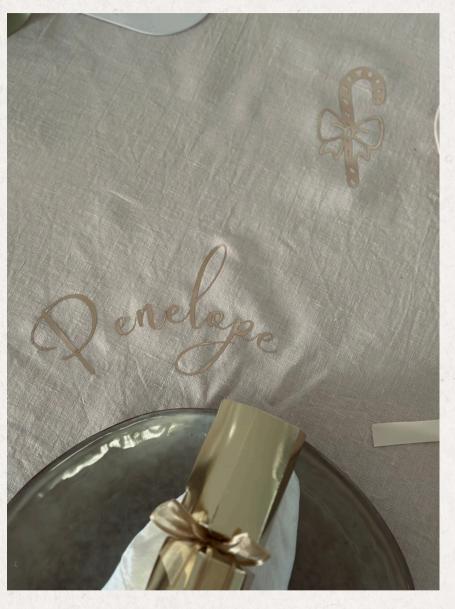

# DECALS

Name Decals
Font 1 - Cursive
Available in White, Gold & Red
\$5 each
\*Min Qty 10

Name Decals
Font 2 – Swirls
Available in White, Gold & Red
\$5 each
\*Min Qty 10

Name Decals
Font 1 - Cursive
Available in White, Gold & Red
\$5 each
\*Min Qty 10

Name Decals
Font 1 - Cursive
Available in White, Gold & Red
\$5 each
\*Min Qty 10