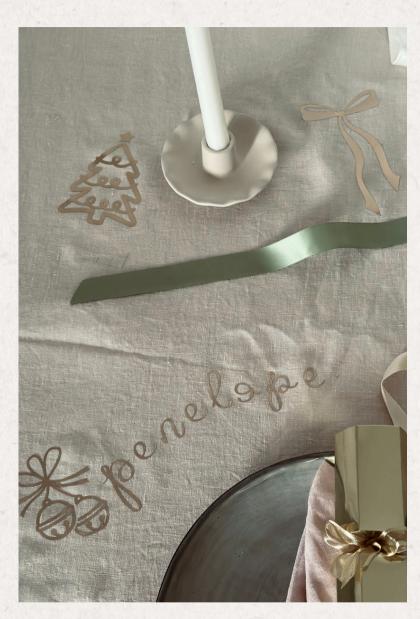

# DECALS

Name Decals
Font 1 - Cursive
Available in White, Gold & Red
\$5 each
\*Min Qty 10

Name Decals
Font 2 – Swirls
Available in White, Gold & Red
\$5 each
\*Min Qty 10

Name Decals
Font 1 - Cursive
Available in White, Gold & Red
\$5 each
\*Min Qty 10

# DECALS

Christmas Decals
1 pack features 5 illustrations
(Bow, Candy Cane, Christmas Tree, Baubles, Glasses)
\$40 per pack

\*Can easily be applied and removed to tablecloths with no residue or damage

**ENQUIRE NOW** 