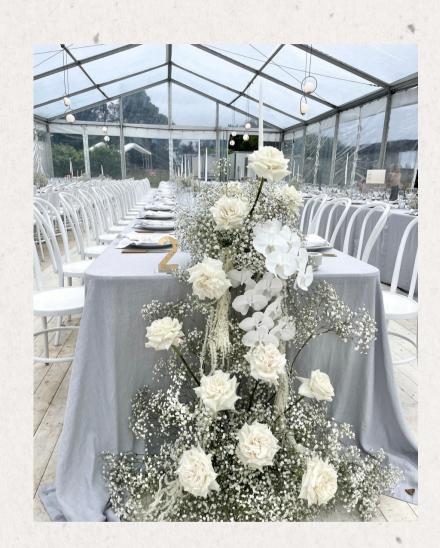

#### FLORAL ARRANGEMENTS

Bud Vase Arrangements – Featuring seasonal blooms in your chosen colour palette – 2–3 stems per vase \$40 each

Medium Table Arrangements – Featuring seasonal blooms in your chosen colour palette. \$180 each

Large Arrangement – Featuring seasonal blooms in your chosen colour palette with a draping bow.
\$300 each

<sup>\*</sup>Floral ingredients will be subject to availability, subsitutions might be made on occasion. We will still ensure the same beautiful design and colour palette will be used.