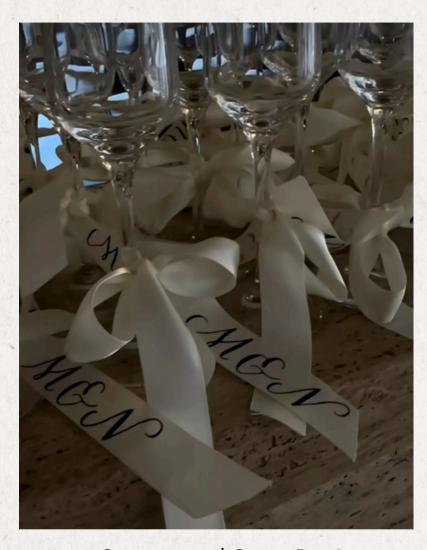

Customised Satin Bows
Can be used for glassware
\$4 each
\*Min Qty 10

\*We have a variety of ribbon colour & material available .

# DECALS

Name Decals
Font 1 - Cursive
Available in White, Gold & Red
\$5 each
\*Min Qty 10

Name Decals
Font 2 – Swirls
Available in White, Gold & Red
\$5 each
\*Min Qty 10

Name Decals
Font 1 - Cursive
Available in White, Gold & Red
\$5 each
\*Min Qty 10