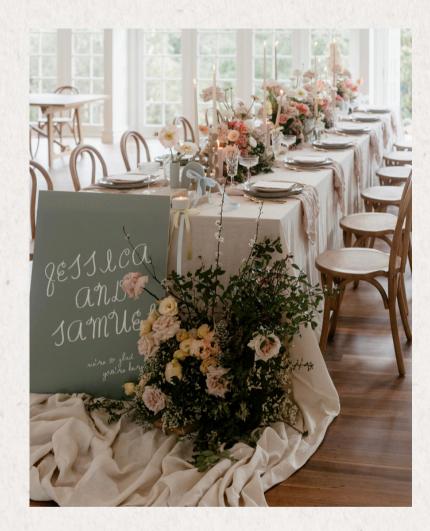

#### FLORAL ARRANGEMENTS

Bud Vase Arrangements – Featuring seasonal blooms in your chosen colour palette – 2–3 stems per vase \$40 each

Medium Table Arrangements – Featuring seasonal blooms in your chosen colour palette. \$180 each

Large Arrangement – Featuring seasonal blooms in your chosen colour palette with a draping bow.
\$300 each

<sup>\*</sup>Floral ingredients will be subject to availability, subsitutions might be made on occasion. We will still ensure the same beautiful design and colour palette will be used.