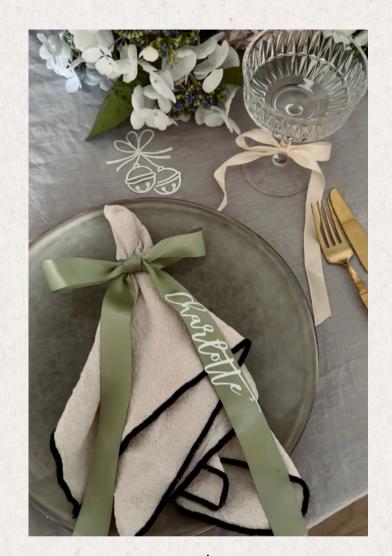

### BOWS

Customised Giant Bow \$150

Customised Velvet Bows
Can be used for place cards, Christmas
tree ornament, stocking etc.
\$5 each
\*Min Qty 10

Customised Satin Bows
Can be used for place cards, Christmas
tree ornament, stocking etc.
\$5 each
\*Min Qty 10

# DECALS

Name Decals
Font 1 - Cursive
Available in White, Gold & Red
\$5 each
\*Min Qty 10

Name Decals
Font 2 – Swirls
Available in White, Gold & Red
\$5 each
\*Min Qty 10

Name Decals
Font 1 - Cursive
Available in White, Gold & Red
\$5 each
\*Min Qty 10