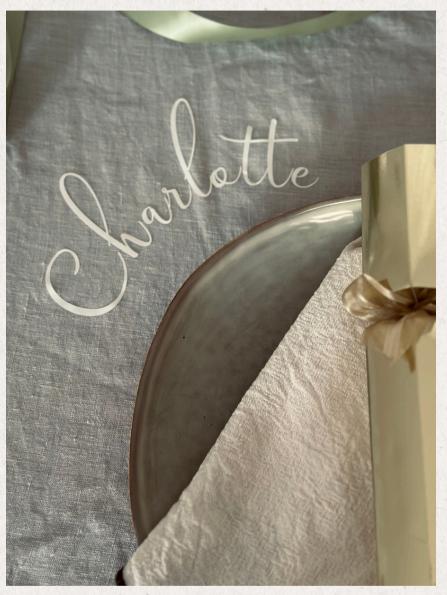

# DECALS

Name Decals
Font 1 - Cursive
Available in White, Gold & Red
\$5 each
\*Min Qty 10

Name Decals
Font 2 – Swirls
Available in White, Gold & Red
\$5 each
\*Min Qty 10

Name Decals
Font 1 - Cursive
Available in White, Gold & Red
\$5 each
\*Min Qty 10

Name Decals
Font 1 - Cursive
Available in White, Gold & Red
\$5 each
\*Min Qty 10