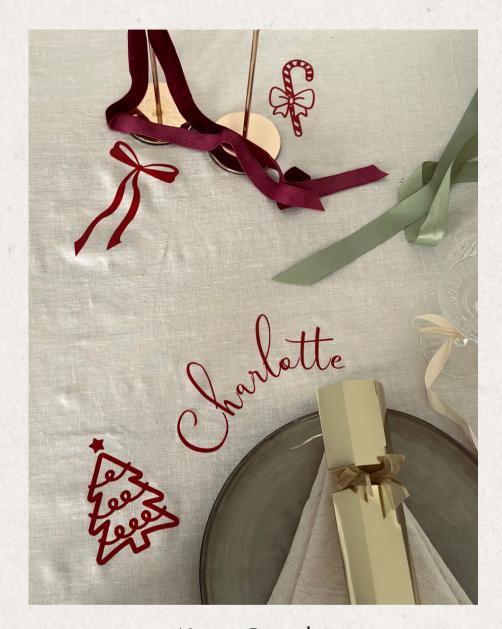

### BOWS

Customised Giant Bow \$150

Customised Velvet Bows
Can be used for place cards, Christmas
tree ornament, stocking etc.
\$5 each
\*Min Qty 10

Customised Satin Bows
Can be used for place cards, Christmas
tree ornament, stocking etc.
\$5 each
\*Min Qty 10

# DECALS

Christmas Decals
1 pack features 5 illustrations
(Bow, Candy Cane, Christmas Tree, Baubles, Glasses)
\$40 per pack

\*Can easily be applied and removed to tablecloths with no residue or damage

**ENQUIRE NOW** 