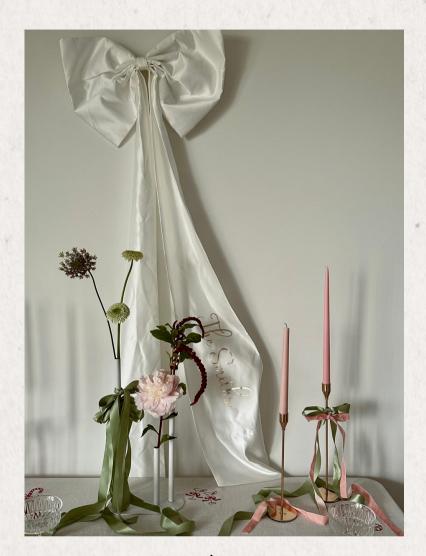

#### FLORAL ARRANGEMENTS

Bud Vase Arrangements – Featuring seasonal blooms in your chosen colour palette – 2–3 stems per vase \$40 each

Medium Table Arrangements – Featuring seasonal blooms in your chosen colour palette. \$180 each

Large Arrangement – Featuring seasonal blooms in your chosen colour palette with a draping bow.
\$300 each

<sup>\*</sup>Floral ingredients will be subject to availability, subsitutions might be made on occasion. We will still ensure the same beautiful design and colour palette will be used.

### BOWS

Customised Giant Bow \$150

Customised Velvet Bows
Can be used for place cards, Christmas
tree ornament, stocking etc.
\$5 each
\*Min Qty 10

Customised Satin Bows
Can be used for place cards, Christmas
tree ornament, stocking etc.
\$5 each
\*Min Qty 10

# TAPER CANDLE HOLDERS

White Ribbed Candle Holder \$8 each

Black Ribbed Candle Holder \$8 each

Large Charcoal Candlestick Holder \$12 each

Cream Wavy Candlestick Holder \$4 each

Gold Small Candlestick Holder \$5 each

# BUD VASES

Glass Bud Vases \$5 each

Ribbed Glass Bud Vases \$5 each

White 2 Stem Bud Vases \$5 each

White 3 Stem Bud Vases \$7 each

White Ceramic Bud Vase \$8 each

White Ribbed Bud Vase \$8 each

\*Please note prices do not include flowers