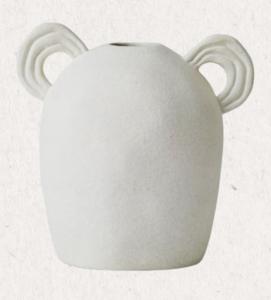

# BUD VASES

Glass Bud Vases \$5 each

Ribbed Glass Bud Vases \$5 each

White 2 Stem Bud Vases \$5 each

White 3 Stem Bud Vases \$7 each

White Ceramic Bud Vase \$8 each

White Ribbed Bud Vase \$8 each

\*Please note prices do not include flowers