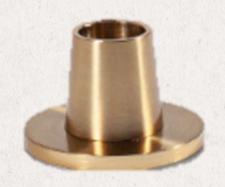

# TAPER CANDLE HOLDERS

White Ribbed Candle Holder \$8 each

Black Ribbed Candle Holder \$8 each

Large Charcoal Candlestick Holder \$12 each

Cream Wavy Candlestick Holder \$4 each

Gold Small Candlestick Holder \$5 each