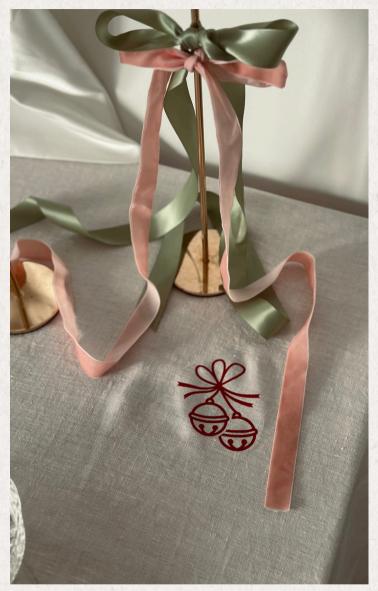

# DECALS

Christmas Decals
1 pack features 5 illustrations
(Bow, Candy Cane, Christmas Tree, Baubles, Glasses)
\$40 per pack

\*Can easily be applied and removed to tablecloths with no residue or damage

**ENQUIRE NOW** 