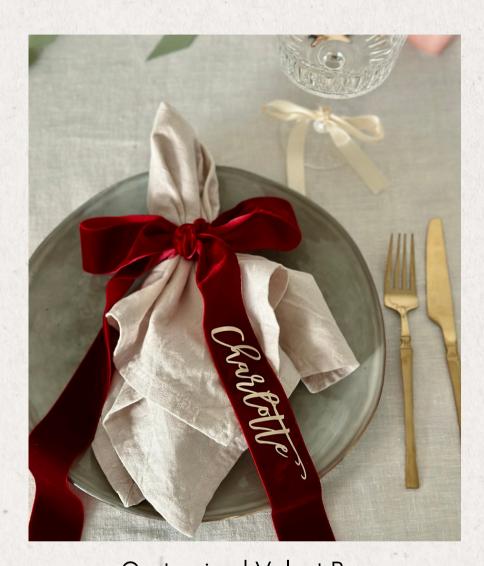

### BOWS

Customised Giant Bow \$150

Customised Velvet Bows
Can be used for place cards, Christmas
tree ornament, stocking etc.
\$5 each
\*Min Qty 10

Customised Satin Bows
Can be used for place cards, Christmas
tree ornament, stocking etc.
\$5 each
\*Min Qty 10

# DECALS

Name Decals
Font 1 - Cursive
Available in White, Gold & Red
\$5 each
\*Min Qty 10

Name Decals
Font 2 – Swirls
Available in White, Gold & Red
\$5 each
\*Min Qty 10

Name Decals
Font 1 - Cursive
Available in White, Gold & Red
\$5 each
\*Min Qty 10