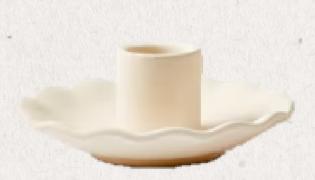

# TAPER CANDLE HOLDERS

White Ribbed Candle Holder \$8 each

Black Ribbed Candle Holder \$8 each

Large Charcoal Candlestick Holder \$12 each

Cream Wavy Candlestick Holder \$4 each

Gold Small Candlestick Holder \$5 each