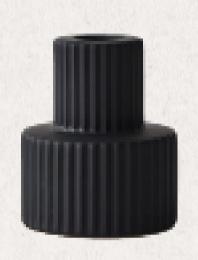

# TAPER CANDLE HOLDERS

White Ribbed Candle Holder \$8 each

Black Ribbed Candle Holder \$8 each

Large Charcoal Candlestick Holder \$12 each

Cream Wavy Candlestick Holder \$4 each

Gold Small Candlestick Holder \$5 each