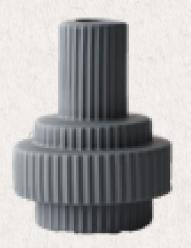

# TAPER CANDLE HOLDERS

White Ribbed Candle Holder \$8 each

Black Ribbed Candle Holder \$8 each

Large Charcoal Candlestick Holder \$12 each

Cream Wavy Candlestick Holder \$4 each

Gold Small Candlestick Holder \$5 each