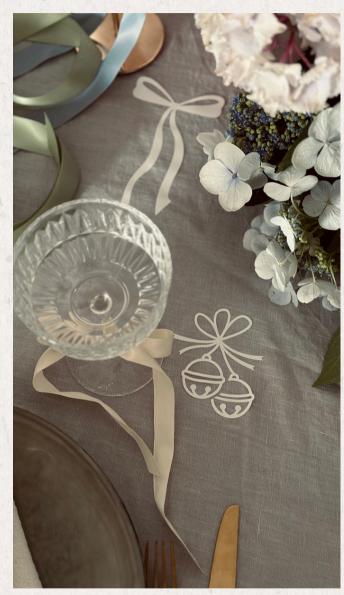

# DECALS

Christmas Decals
1 pack features 5 illustrations
(Bow, Candy Cane, Christmas Tree, Baubles, Glasses)
\$40 per pack

\*Can easily be applied and removed to tablecloths with no residue or damage

**ENQUIRE NOW** 