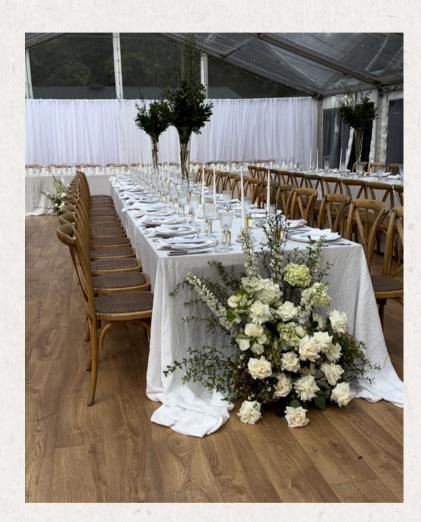

#### FLORAL ARRANGEMENTS

Bud Vase Arrangements – Featuring seasonal blooms in your chosen colour palette – 2–3 stems per vase \$40 each

Medium Table Arrangements – Featuring seasonal blooms in your chosen colour palette. \$180 each

Large Arrangement – Featuring seasonal blooms in your chosen colour palette with a draping bow.
\$300 each

<sup>\*</sup>Floral ingredients will be subject to availability, subsitutions might be made on occasion. We will still ensure the same beautiful design and colour palette will be used.