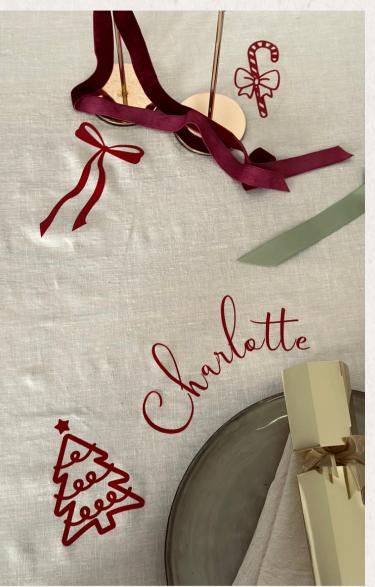

# DECALS

Christmas Decals
1 pack features 5 illustrations
(Bow, Candy Cane, Christmas Tree, Baubles, Glasses)
\$40 per pack

\*Can easily be applied and removed to tablecloths with no residue or damage

**ENQUIRE NOW** 