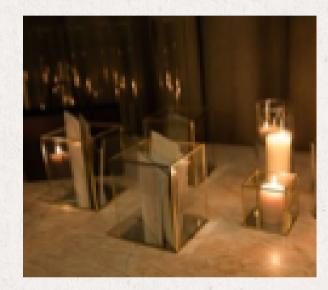

#### PILLAR CANDLE HOLDERS

Glass Pillar Candle Holder (Assortment of sizes) \$7 each

Black Rim Single Glass
Pillar Candle Holder
\$9 each

Black Rim Single Glass Tealight Candle Holder \$7 each

Black Rim Double Glass Pillar Candle Holder \$13.50 each

Gold Rim Single Glass Tea light Candle Holder \$7 each

Gold Rim Single Glass
Pillar Candle Holder
\$9 each

\*Please note prices do not include candles or candle cleaning fee

Complimentary Collection from Coorparoo or Delivery/Pick up also available for additional fee.