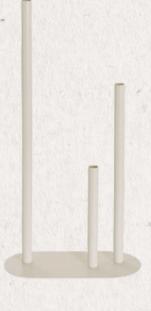

# BUD VASES

Glass Bud Vases \$5 each

Ribbed Glass Bud Vases \$5 each

White 2 Stem Bud Vases \$5 each

White 3 Stem Bud Vases \$7 each

White Ceramic Bud Vase \$8 each

White Ribbed Bud Vase \$8 each

\*Please note prices do not include flowers