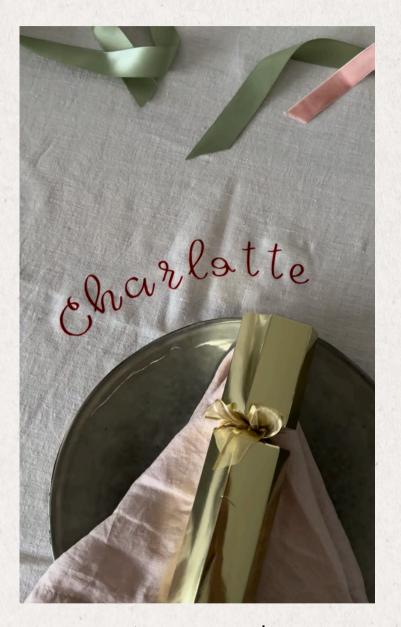

# DECALS

Name Decals
Font 1 - Cursive
Available in White, Gold & Red
\$5 each
\*Min Qty 10

Name Decals
Font 2 – Swirls
Available in White, Gold & Red
\$5 each
\*Min Qty 10

Name Decals
Font 1 - Cursive
Available in White, Gold & Red
\$5 each
\*Min Qty 10

Name Decals
Font 1 - Cursive
Available in White, Gold & Red
\$5 each
\*Min Qty 10