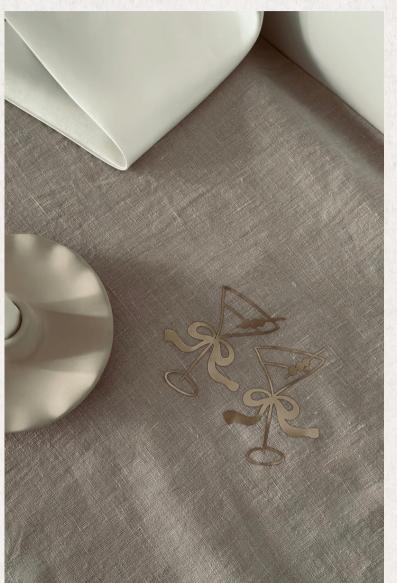

# DECALS

Christmas Decals
1 pack features 5 illustrations
(Bow, Candy Cane, Christmas Tree, Baubles, Glasses)
\$40 per pack

\*Can easily be applied and removed to tablecloths with no residue or damage

**ENQUIRE NOW** 