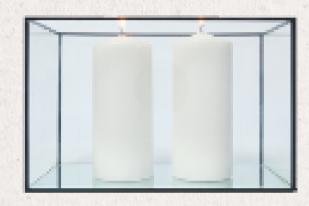

#### PILLAR CANDLE HOLDERS

Glass Pillar Candle Holder (Assortment of sizes) \$7 each

Black Rim Single Glass
Pillar Candle Holder
\$9 each

Black Rim Single Glass Tealight Candle Holder \$7 each

Black Rim Double Glass Pillar Candle Holder \$13.50 each

Gold Rim Single Glass Tea light Candle Holder \$7 each

Gold Rim Single Glass
Pillar Candle Holder
\$9 each

\*Please note prices do not include candles or candle cleaning fee

Complimentary Collection from Coorparoo or Delivery/Pick up also available for additional fee.